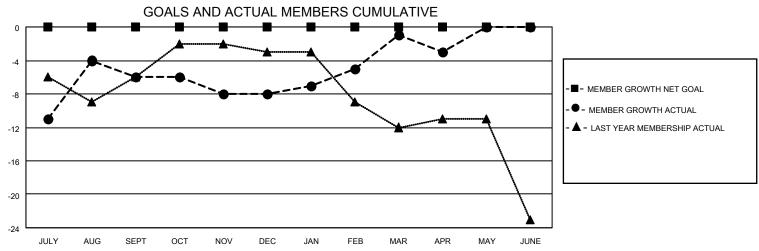

## MONTHLY MEMBERSHIP PROGRESS REPORT

LOCATION UTAH District 28 T Results as of: 4/30/2023

| Clubs                 |               |           |               | Members               |                        |                         |                                                    |
|-----------------------|---------------|-----------|---------------|-----------------------|------------------------|-------------------------|----------------------------------------------------|
| RESULTS FOR 2022-2023 |               |           |               | RESULTS FOR 2022-2023 |                        |                         |                                                    |
| QUARTER               | NEW CLUB GOAL | NEW CLUBS | DROPPED CLUBS | QUARTER MEME          | BER GROWTH NET<br>GOAL | MEMBER GROWTH<br>ACTUAL | DROPPED<br>MEMBERS ACTUAL<br>(including transfers) |
| JULY/AUG/SEPT         | 0             | 0         | 0             | JULY/AUG/SEPT         | 0                      | 17                      | 23                                                 |
| OCT/NOV/DEC           | 0             | 0         | 0             | OCT/NOV/DEC           | 0                      | 13                      | 14                                                 |
| JAN/FEB/MAR           | 0             | 0         | 0             | JAN/FEB/MAR           | 0                      | 14                      | 7                                                  |
| APR/MAY/JUNE          | 0             | 0         | 0             | APR/MAY/JUNE          | 0                      | 2                       | 3                                                  |